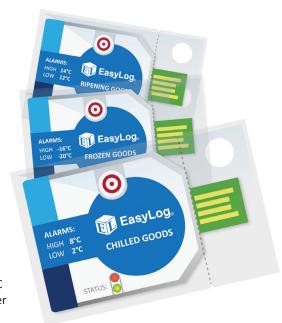

## **Cold Chain Data Logging Solutions**

- 3 data loggers for monitoring Chilled Goods, Frozen Goods and Ripening Goods.
- No set-up required. One button press-to-start logging.
- Pre-configured with appropriate sample rates and alarm thresholds for each application.
- Reusable with 12+ months battery life.
- Various export options including PDF, Microsoft Excel and JPEG.

<sup>\*</sup> The data logger is protected against moisture to IP67 standard when housed in an EL-CC-BAG or equivalent.

| MODEL SPECIFIC   | Chilled Goods         | Frozen Goods          | Ripening Goods        |
|------------------|-----------------------|-----------------------|-----------------------|
| High Alarm Level | 8°C                   | -16°C                 | 14°C                  |
| Low Alarm Level  | 2°C                   | -20°C                 | 12°C                  |
| Logging Interval | 10 minutes (220 days) | 10 minutes (220 days) | 10 minutes (220 days) |
| Part Number      | EL-CC-1-001           | EL-CC-1-002           | EL-CC-1-003           |