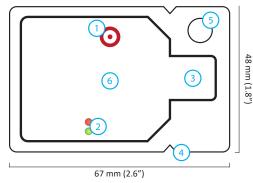

#### YOUR EL-CC-1

- 1 Start / Status button
- 2 Status LEDs
- (3) USB connector
- (4) Tear to open
- (5) Mounting point
- (6) Model type