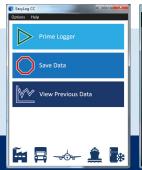

Each of the three Cold Chain loggers comes pre-configured for use in your particular application – simply press the button to start logging. During a logging session, pressing the button will light up the status LEDs to give a quick indication as to whether the temperature has exceeded an alarm condition at any point. Once your session has been completed, tear open the IP67-rated plastic wallet to reveal the USB connector and plug it in to your PC. Use the free EasyLog CC software for Windows to download and graph the data, and then prime your logger for its next use.

## EasyLog CC Software

The simple-to-use software allows you to view the data graphically, in a table or export it in various formats for use in further reporting.

Download the latest version of the software free of charge from https://www.lascarelectronics.com/software/easylog-software/easylog-cold-chain